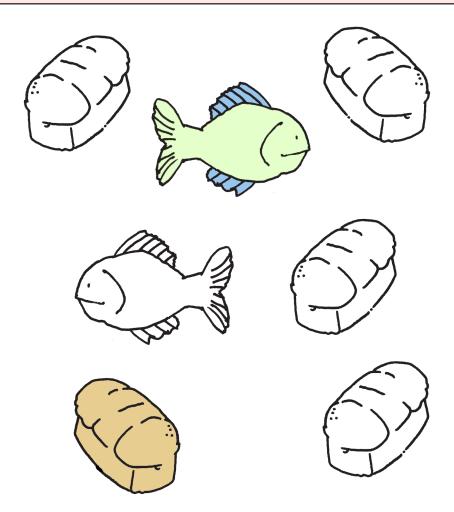

Enter your **SECRET CODE** to unlock games @ games.childrensbulletins.com

Jesus told the disciples to feed the people.

The disciples said, "We have nothing here but

\_\_\_\_ loaves of bread and \_\_\_\_ fish."